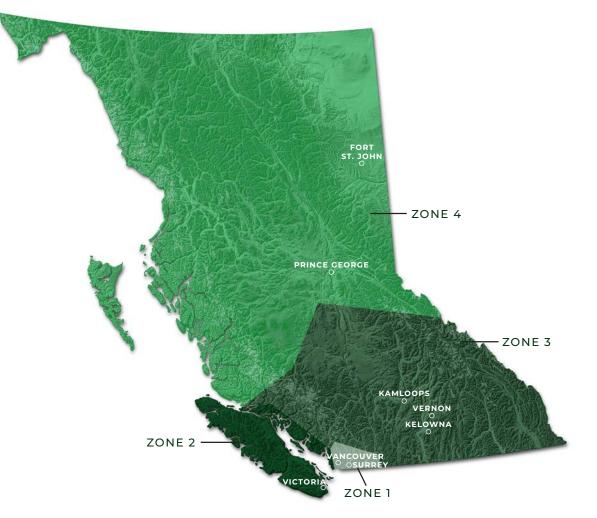

# **GROWING** ACCESS POINTS

| SHIPPING<br>ZONES | SALES \$<br>CURRENT<br>QUARTER | SALES \$<br>LAST YEAR'S<br>QUARTER | SALES \$<br>YOY<br>VARIANCE<br>% | SELL UNITS<br>CURRENT<br>QUARTER | SELL UNITS<br>LAST YEAR'S<br>QUARTER | SELL UNITS<br>YOY<br>VARIANCE<br>% | STORE<br>COUNT<br>CURRENT<br>QUARTER* | STORE<br>COUNT<br>LAST<br>YEAR'S<br>QUARTER* |
|-------------------|--------------------------------|------------------------------------|----------------------------------|----------------------------------|--------------------------------------|------------------------------------|---------------------------------------|----------------------------------------------|
| 1                 | 58,326,864                     | 45,941,207                         | 27.0%                            | 4,232,336                        | 3,083,085                            | 37.3%                              | 142                                   | 121                                          |
| 2                 | 29,919,156                     | 26,091,396                         | 14.7%                            | 2,030,581                        | 1,677,066                            | 21.1%                              | 123                                   | 125                                          |
| 3                 | 29,385,712                     | 25,280,033                         | 16.2%                            | 1,903,188                        | 1,584,273                            | 20.1%                              | 168                                   | 165                                          |
| 4                 | 18,882,098                     | 15,932,320                         | 18.5%                            | 1,056,009                        | 866,568                              | 21.9%                              | 66                                    | 58                                           |