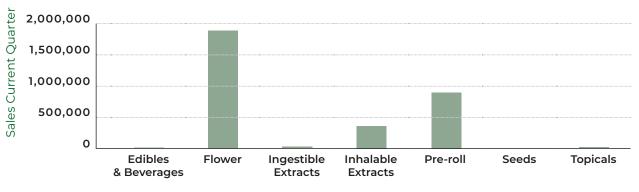

# **DIRECT DELIVERY** SUB CATEGORY SALES\*

| SUB CATEGORY        | SALES \$<br>CURRENT<br>QUARTER | SALES \$<br>LAST<br>YEAR'S<br>QUARTER | SALES \$<br>YOY<br>VARIANCE<br>% | SELL UNITS<br>CURRENT<br>QUARTER | SELL UNITS<br>LAST<br>YEAR'S<br>QUARTER | SELL UNITS<br>YOY<br>VARIANCE<br>% |
|---------------------|--------------------------------|---------------------------------------|----------------------------------|----------------------------------|-----------------------------------------|------------------------------------|
| Edibles & Beverages | 16,169                         | 12,945                                | <b>24.9</b> %                    | 3,439                            | 1,210                                   | 184.2%                             |
| Flower              | 1,863,265                      | 1,254,754                             | 48.5%                            | 37,852                           | 38,796                                  | <b>-2.4</b> %                      |
| Ingestible Extracts | 24,502                         | 8,773                                 | 179.3%                           | 2,214                            | 340                                     | 551.2%                             |
| Inhalable Extracts  | 358,054                        | 348,970                               | 2.6%                             | 15,637                           | 11,778                                  | 32.8%                              |
| Pre-roll            | 896,215                        | 945,003                               | <b>-5.2</b> %                    | 57,987                           | 74,069                                  | -21.7%                             |
| Seeds               | 761                            | 0                                     | _                                | 30                               | 0                                       | _                                  |
| Topicals            | 8,489                          | 5,140                                 | 65.2%                            | 288                              | 216                                     | 33.3%                              |

#### **SALES** CURRENT QUARTER

Sub Category