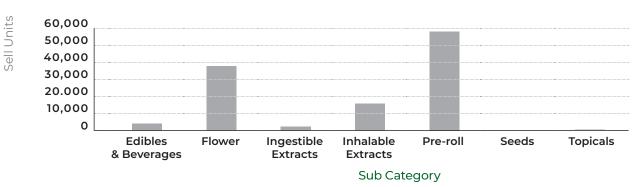

# **DIRECT DELIVERY** SUB CATEGORY SALES\*

| SUB CATEGORY        | SALES \$<br>CURRENT<br>QUARTER | SALES \$<br>LAST<br>YEAR'S<br>QUARTER | SALES \$<br>YOY<br>VARIANCE<br>% | SELL UNITS<br>CURRENT<br>QUARTER | SELL UNITS<br>LAST<br>YEAR'S<br>QUARTER | SELL UNITS<br>YOY<br>VARIANCE<br>% |
|---------------------|--------------------------------|---------------------------------------|----------------------------------|----------------------------------|-----------------------------------------|------------------------------------|
| Edibles & Beverages | 16,169                         | 12,945                                | <b>24.9</b> %                    | 3,439                            | 1,210                                   | 184.2%                             |
| Flower              | 1,863,265                      | 1,254,754                             | 48.5%                            | 37,852                           | 38,796                                  | <b>-2.4</b> %                      |
| Ingestible Extracts | 24,502                         | 8,773                                 | 179.3%                           | 2,214                            | 340                                     | 551.2%                             |
| Inhalable Extracts  | 358,054                        | 348,970                               | 2.6%                             | 15,637                           | 11,778                                  | 32.8%                              |
| Pre-roll            | 896,215                        | 945,003                               | <b>-5.2</b> %                    | 57,987                           | 74,069                                  | -21.7%                             |
| Seeds               | 761                            | 0                                     | _                                | 30                               | 0                                       | _                                  |
| Topicals            | 8,489                          | 5,140                                 | 65.2%                            | 288                              | 216                                     | 33.3%                              |

#### **SELL UNITS** CURRENT QUARTER