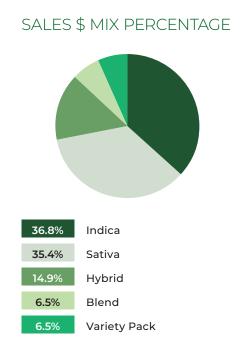

# **TOTAL SALES BY** PRODUCT CATEGORY

| CATEGORY                           | SALES \$<br>CURRENT<br>QUARTER | SALES \$<br>LAST<br>YEAR'S<br>QUARTER | SALES \$<br>YOY<br>VARIANCE<br>% | SELL UNITS<br>CURRENT<br>QUARTER | SELL UNITS<br>LAST<br>YEAR'S<br>QUARTER | SELL UNITS<br>YOY<br>VARIANCE<br>% |
|------------------------------------|--------------------------------|---------------------------------------|----------------------------------|----------------------------------|-----------------------------------------|------------------------------------|
| BEVERAGES                          | 2,284,278                      | 1,884,370                             | 21.2%                            | 528,565                          | 434,018                                 | 21.8%                              |
| EDIBLES                            | 7,677,737                      | 6,458,137                             | 18.9%                            | 2,190,279                        | 1,502,410                               | 45.8%                              |
| FLOWER                             | 43,833,642                     | 40,216,964                            | 9.0%                             | 1,258,112                        | 1,208,932                               | 4.1%                               |
|                                    | 4,653,188                      | 5,371,911                             | -13.4%                           | 235,937                          | 295,872                                 | -20.3%                             |
| INHALABLE<br>EXTRACTS <sup>2</sup> | 47,854,009                     | 34,064,634                            | 40.5%                            | 2,428,271                        | 1,679,887                               | 44.5%                              |
| PRE-ROLL                           | 29,509,765                     | 24,625,619                            | 19.8%                            | 2,546,693                        | 2,062,149                               | 23.5%                              |
| SEEDS                              | 13,837                         | 12,641                                | 9.5%                             | 873                              | 586                                     | 49.0%                              |
| TOPICALS                           | 853,138                        | 779,806                               | 9.4%                             | 46,254                           | 40,358                                  | 14.6%                              |

SALES \$ CURRENT SALES \$ \_AST YEAR'S QUARTER SELL UNITS AST YEAR'S QUARTER SALES \$ SELL UNITS SELL UNITS CATEGORY SUB CATEGORY YOY CURRENT YOY QUARTER VARIANCE % QUARTER VARIANCE % Carbonated Drink 1,969,352 24.8% 460,236 26.6% Drink Mix 16,753 19,335 -13.4% 4,235 5,652 -25.1% BEVERAGES Dry Tea and Coffee 127.1% 11.5% Non Carbonated Drink -1.2% 60,215 -1.3% Other Beverages -100.0% -100.0% 1,606 Baked Goods 154.876 -21.4% -33.4% Chews 6,840,571 23.2% 1,938,376 60.2% EDIBLES -15.1% -17.1% Chocolate 634,471 202.810 244,661 Hard Candy 18,783 1,580.3% 4,308 324 1,229.6% 62,122 5,781.5% Other Edibles 6,163.0% Blend 28.2% 34.7% 2.603 Hybrid 6.9% 267,559 4.3% FLOWER Indica 4.5% 1.3% Sativa 14.9% 6.5% 12.976.544 352.519 375.327 Variety Pack 420.342 \_ -Capsule and Pills 27.2% 22.2% INGESTIBLE Oils and Tinctures -17.4% -18.4% 2.066.463 89.656 EXTRACTS -65.7% Other Ingestibles 393.011 31.328 91,918 -65.9% Cartridge 21.3% 23.1% **Disposable Pens** 98.6% 101.3% 2.011.395 134.198 66.677 Dry Sift 45.989 59.5% 3.999 64.2% 1,318,862 Hash 1,135,278 16.2% 68,207 56,390 21.0% INHALABLE 18,369,471 83.3% 73.2% Other Inhalables EXTRACTS Resin and Rosin 1.365.823 48.620 53.7% 69.4% Shatter -**7.9**% -**4.9**% Vape Kits -3.3% -3.3% Wax -73.8% -74.1% Blend 83.1% 124.2% Hybrid 4,386,084 41.2% 441,423 45.0% PRE-ROLL 4.7% Indica 7.2% Sativa 10,440,848 11.2% 16.4% 170.3% 137.3% Variety Pack 36.893 -4.2% 38.7% Same Strain SEEDS Variety Pack \_ Balms 231.269 41.4% 11,324 52.5% 0 Bath Products 333.396 50.6% 23.614 25.7% TOPICALS Creams and Lotions -26.7% -20.5% Massage Oils and 4.131 --Lubricants -46.1% 588 -46.4% Other Topicals