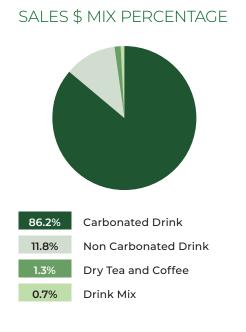

21.0% INHALABLE 18,369,471 83.3% 73.2% Other Inhalables EXTRACTS Resin and Rosin 1.365.823 48.620 53.7% 69.4% Shatter -**7.9**% -**4.9**% Vape Kits -3.3% -3.3% Wax -73.8% -74.1% Blend 83.1% 124.2% Hybrid 4,386,084 41.2% 441,423 45.0% PRE-ROLL 4.7% Indica 7.2% Sativa 10,440,848 11.2% 16.4% 170.3% 137.3% Variety Pack 36.893 -4.2% 38.7% Same Strain SEEDS Variety Pack \_ Balms 231.269 41.4% 11,324 52.5% 0 Bath Products 333.396 50.6% 23.614 25.7% TOPICALS Creams and Lotions -26.7% -20.5% Massage Oils and 4.131 --Lubricants -46.1% 588 -46.4% Other Topicals

<sup>1</sup>Contains ingestible extracts, such as Jolts, Glitches, etc. Availability may be impacted by Health Canada regulations. <sup>2</sup>Includes infused pre-rolls.

<sup>3</sup>Includes face masks and other topical oils.



BEVERAGES



#### SELL UNITS MIX PERCENTAGE



#### EDIBLES

#### SALES \$ MIX PERCENTAGE



#### SELL UNITS MIX PERCENTAGE



| 88.5% | Chews         |
|-------|---------------|
| 9.3%  | Chocolate     |
| 1.4%  | Baked Goods   |
| 0.6%  | Other Edibles |
| 0.2%  | Hard Candy    |

2023 Q3

REPORT



FLOWER



#### GRAMS MIX PERCENTAGE



| 51.2%         | Indica       |
|---------------|--------------|
| <b>29.9</b> % | Sativa       |
| <b>17.7</b> % | Hybrid       |
| 1.1%          | Variety Pack |
| 0.1%          | Blend        |

# 9

#### INGESTIBLE EXTRACTS



#### SELL UNITS MIX PERCENTAGE





#### INHALABLE EXTRACTS

#### SALES \$ MIX PERCENTAGE



2.8%

0.4%

0.1% 0.1%

#### Cartridge Other Inhalable Extracts\* Disposable Pens Resin and Rosin Shatter Hash Vape Kits Wax Dry Sift

#### SELL