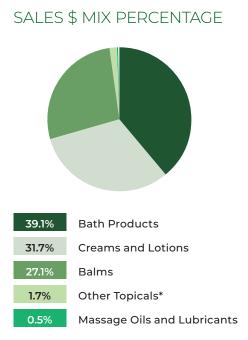

#### TOPICALS

0

#### SELL UNITS MIX PERCENTAGE

SALES \$ CURRENT SALES \$ \_AST YEAR'S QUARTER SELL UNITS AST YEAR'S QUARTER SALES \$ SELL UNITS SELL UNITS CATEGORY SUB CATEGORY YOY CURRENT YOY QUARTER VARIANCE % QUARTER VARIANCE % Carbonated Drink 1,969,352 24.8% 460,236 26.6% Drink Mix 16,753 19,335 -13.4% 4,235 5,652 -25.1% BEVERAGES Dry Tea and Coffee 127.1% 11.5% Non Carbonated Drink -1.2% 60,215 -1.3% Other Beverages -100.0% -100.0% 1,606 Baked Goods 154.876 -21.4% -33.4% Chews 6,840,571 23.2% 1,938,376 60.2% EDIBLES -15.1% -17.1% Chocolate 634,471 202.810 244,661 Hard Candy 18,783 1,580.3% 4,308 324 1,229.6% 62,122 5,781.5% Other Edibles 6,163.0% Blend 28.2% 34.7% 2.603 Hybrid 6.9% 267,559 4.3% FLOWER Indica 4.5% 1.3% Sativa 14.9% 6.5% 12.976.544 352.519 375.327 Variety Pack 420.342 \_ -Capsule and Pills 27.2% 22.2% INGESTIBLE Oils and Tinctures -17.4% -18.4% 2.066.463 89.656 EXTRACTS -65.7% Other Ingestibles 393.011 31.328 91,918 -65.9% Cartridge 21.3% 23.1% **Disposable Pens** 98.6% 101.3% 2.011.395 134.198 66.677 Dry Sift 45.989 59.5% 3.999 64.2% 1,318,862 Hash 1,135,278 16.2% 68,207 56,390 21.0% INHALABLE 18,369,471 83.3% 73.2% Other Inhalables EXTRACTS Resin and Rosin 1.365.823 48.620 53.7% 69.4% Shatter -**7.9**% -**4.9**% Vape Kits -3.3% -3.3% Wax -73.8% -74.1% Blend 83.1% 124.2% Hybrid 4,386,084 41.2% 441,423 45.0% PRE-ROLL 4.7% Indica 7.2% Sativa 10,440,848 11.2% 16.4% 170.3% 137.3% Variety Pack 36.893 -4.2% 38.7% Same Strain SEEDS Variety Pack \_ Balms 231.269 41.4% 11,324 52.5% 0 Bath Products 333.396 50.6% 23.614 25.7% TOPICALS Creams and Lotions -26.7% -20.5% Massage Oils and 4.131 --Lubricants -46.1% 588 -46.4% Other Topicals