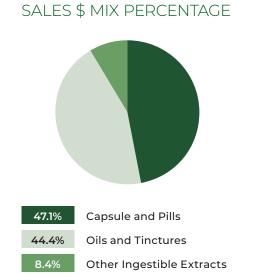

SALES \$ CURRENT SALES \$ \_AST YEAR'S QUARTER SELL UNITS AST YEAR'S QUARTER SALES \$ SELL UNITS SELL UNITS CATEGORY SUB CATEGORY YOY CURRENT YOY QUARTER VARIANCE % QUARTER VARIANCE % Carbonated Drink 1,969,352 24.8% 460,236 26.6% Drink Mix 16,753 19,335 -13.4% 4,235 5,652 -25.1% BEVERAGES Dry Tea and Coffee 127.1% 11.5% Non Carbonated Drink -1.2% 60,215 -1.3% Other Beverages -100.0% -100.0% 1,606 Baked Goods 154.876 -21.4% -33.4% Chews 6,840,571 23.2% 1,938,376 60.2% EDIBLES -15.1% -17.1% Chocolate 634,471 202.810 244,661 Hard Candy 18,783 1,580.3% 4,308 324 1,229.6% 62,122 5,781.5% Other Edibles 6,163.0% Blend 28.2% 34.7% 2.603 Hybrid 6.9% 267,559 4.3% FLOWER Indica 4.5% 1.3% Sativa 14.9% 6.5% 12.976.544 352.519 375.327 Variety Pack 420.342 \_ -Capsule and Pills 27.2% 22.2% INGESTIBLE Oils and Tinctures -17.4% -18.4% 2.066.463 89.656 EXTRACTS -65.7% Other Ingestibles 393.011 31.328 91,918 -65.9% Cartridge 21.3% 23.1% **Disposable Pens** 98.6% 101.3% 2.011.395 134.198 66.677 Dry Sift 45.989 59.5% 3.999 64.2% 1,318,862 Hash 1,135,278 16.2% 68,207 56,390 21.0% INHALABLE 18,369,471 83.3% 73.2% Other Inhalables EXTRACTS Resin and Rosin 1.365.823 48.620 53.7% 69.4% Shatter -**7.9**% -**4.9**% Vape Kits -3.3% -3.3% Wax -73.8% -74.1% Blend 83.1% 124.2% Hybrid 4,386,084 41.2% 441,423 45.0% PRE-ROLL 4.7% Indica 7.2% Sativa 10,440,848 11.2% 16.4% 170.3% 137.3% Variety Pack 36.893 -4.2% 38.7% Same Strain SEEDS Variety Pack \_ Balms 231.269 41.4% 11,324 52.5% 0 Bath Products 333.396 50.6% 23.614 25.7% TOPICALS Creams and Lotions -26.7% -20.5% Massage Oils and 4.131 --Lubricants -46.1% 588 -46.4% Other Topicals