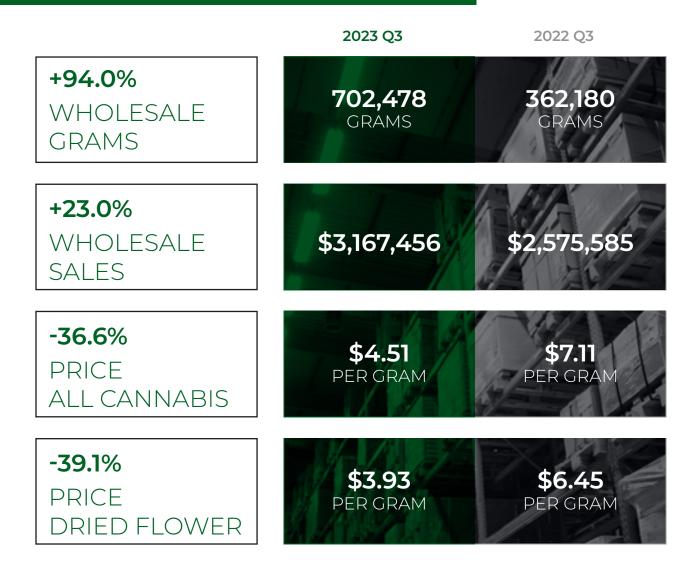

| 125                                          |
| 3                 | 29,385,712                     | 25,280,033                         | 16.2%                            | 1,903,188                        | 1,584,273                            | 20.1%                              | 168                                   | 165                                          |
| 4                 | 18,882,098                     | 15,932,320                         | 18.5%                            | 1,056,009                        | 866,568                              | 21.9%                              | 66                                    | 58                                           |

# **DIRECT DELIVERY** SALES SUMMARY\*



QUARTER YEAR-OVER-YEAR SUMMARY



# **DIRECT DELIVERY** SUB CATEGORY SALES\*



| SUB CATEGORY        | SALES \$<br>CURRENT<br>QUARTER | SALES \$<br>LAST<br>YEAR'S<br>QUARTER | SALES \$<br>YOY<br>VARIANCE<br>% | SELL UNITS<br>CURRENT<br>QUARTER | SELL UNITS<br>LAST<br>YEAR'S<br>QUARTER | SELL UNITS<br>YOY<br>VARIANCE<br>% |
|---------------------|--------------------------------|---------------------------------------|----------------------------------|----------------------------------|-----------------------------------------|------------------------------------|
| Edibles & Beverages | 16,169                         | 12,945                                | <b>24.9</b> %                    | 3,439                            | 1,210                                   | 184.2%                             |
| Flower