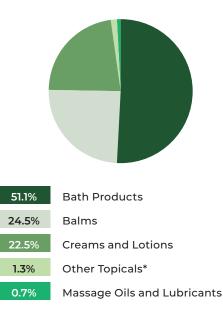

#### TOPICALS

0

SALES \$ CURRENT SALES \$ \_AST YEAR'S QUARTER SELL UNITS AST YEAR'S QUARTER SALES \$ SELL UNITS SELL UNITS CATEGORY SUB CATEGORY YOY CURRENT YOY QUARTER VARIANCE % QUARTER VARIANCE % Carbonated Drink 1,969,352 24.8% 460,236 26.6% Drink Mix 16,753 19,335 -13.4% 4,235 5,652 -25.1% BEVERAGES Dry Tea and Coffee 127.1% 11.5% Non Carbonated Drink -1.2% 60,215 -1.3% Other Beverages -100.0% -100.0% 1,606 Baked Goods 154.876 -21.4% -33.4% Chews 6,840,571 23.2% 1,938,376 60.2% EDIBLES -15.1% -17.1% Chocolate 634,471 202.810 244,661 Hard Candy 18,783 1,580.3% 4,308 324 1,229.6% 62,122 5,781.5% Other Edibles 6,163.0% Blend 28.2% 34.7% 2.603 Hybrid 6.9% 267,559 4.3% FLOWER Indica 4.5% 1.3% Sativa 14.9% 6.5% 12.976.544 352.519 375.327 Variety Pack 420.342 \_ -Capsule and Pills 27.2% 22.2% INGESTIBLE Oils and Tinctures -17.4% -18.4% 2.066.463 89.656 EXTRACTS -65.7% Other Ingestibles 393.011 31.328 91,918 -65.9% Cartridge 21.3% 23.1% **Disposable Pens** 98.6% 101.3% 2.011.395 134.198 66.677 Dry Sift 45.989 59.5% 3.999 64.2% 1,318,862 Hash 1,135,278 16.2% 68,207 56,390 21.0% INHALABLE 18,369,471 83.3% 73.2% Other Inhalables EXTRACTS Resin and Rosin 1.365.823 48.620 53.7% 69.4% Shatter -**7.9**% -**4.9**% Vape Kits -3.3% -3.3% Wax -73.8% -74.1% Blend 83.1% 124.2% Hybrid 4,386,084 41.2% 441,423 45.0% PRE-ROLL 4.7% Indica 7.2% Sativa 10,440,848 11.2% 16.4% 170.3% 137.3% Variety Pack 36.893 -4.2% 38.7% Same Strain SEEDS Variety Pack \_ Balms 231.269 41.4% 11,324 52.5% 0 Bath Products 333.396 50.6% 23.614 25.7% TOPICALS Creams and Lotions -26.7% -20.5% Massage Oils and 4.131 --Lubricants -46.1% 588 -46.4% Other Topicals