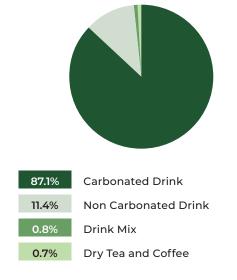

3.2% Other Inhalables EXTRACTS Resin and Rosin 1.365.823 48.620 53.7% 69.4% Shatter -**7.9**% -**4.9**% Vape Kits -3.3% -3.3% Wax -73.8% -74.1% Blend 83.1% 124.2% Hybrid 4,386,084 41.2% 441,423 45.0% PRE-ROLL 4.7% Indica 7.2% Sativa 10,440,848 11.2% 16.4% 170.3% 137.3% Variety Pack 36.893 -4.2% 38.7% Same Strain SEEDS Variety Pack \_ Balms 231.269 41.4% 11,324 52.5% 0 Bath Products 333.396 50.6% 23.614 25.7% TOPICALS Creams and Lotions -26.7% -20.5% Massage Oils and 4.131 --Lubricants -46.1% 588 -46.4% Other Topicals

<sup>1</sup>Contains ingestible extracts, such as Jolts, Glitches, etc. Availability may be impacted by Health Canada regulations. <sup>2</sup>Includes infused pre-rolls.

<sup>3</sup>Includes face masks and other topical oils.



BEVERAGES



#### SELL UNITS MIX PERCENTAGE



#### EDIBLES

#### SALES \$ MIX PERCENTAGE



#### SELL UNITS MIX PERCENTAGE



| 88.5% | Chews         |
|-------|---------------|
| 9.3%  | Chocolate     |
| 1.4%  | Baked Goods   |
| 0.6%  | Other Edibles |
| 0.2%  | Hard Candy    |

2023 Q3

REPORT



FLOWER



#### GRAMS MIX PERCENTAGE



| 51.2%         | Indica       |
|---------------|--------------|
| <b>29.9</b> % | Sativa       |
| <b>17.7</b> % | Hybrid       |
| 1.1%          | Variety Pack |
| 0.1%          | Blend        |

# 9

#### INGESTIBLE EXTRACTS



#### SELL UNITS MIX PERCENTAGE





#### INHALABLE EXTRACTS

#### SALES \$ MIX PERCENTAGE



2.8%

0.4%

0.1% 0.1%

#### Cartridge Other Inhalable Extracts\* Disposable Pens Resin and Rosin Shatter Hash Vape Kits Wax Dry Sift

#### SELL UNITS MIX PERCENTAGE



| 46.4%