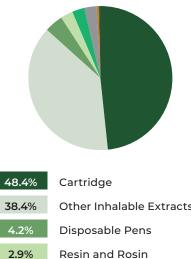

#### INHALABLE EXTRACTS

#### SALES \$ MIX PERCENTAGE

2.8%

0.4%

0.1% 0.1%

#### Cartridge Other Inhalable Extracts\* Disposable Pens Resin and Rosin Shatter Hash Vape Kits Wax Dry Sift