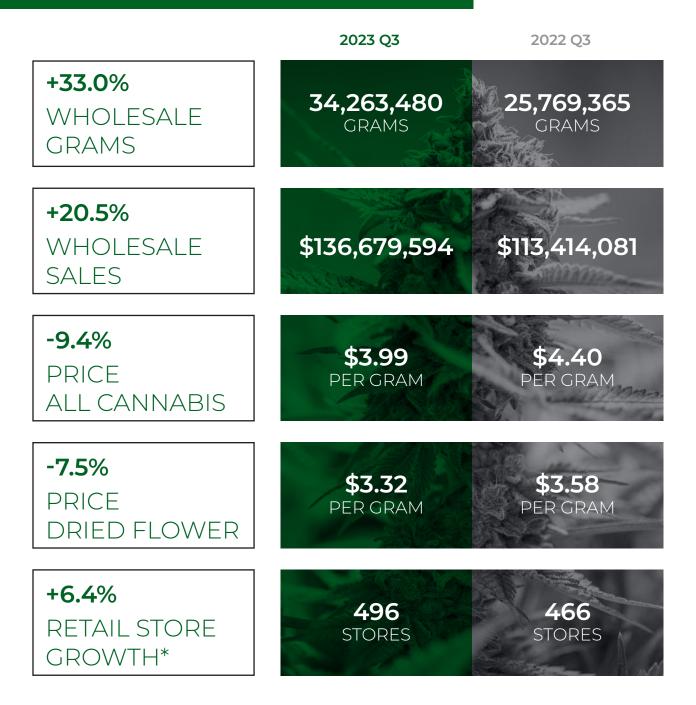

RT SUMMARY

#### 2 DRIED FLOWER

- 2 Price per gram bands
- 3 Sales trend by format

#### 4 TOTAL SALES BY PRODUCT CATEGORY

#### 5 SALES MIX BY PRODUCT CATEGORY

- 6 Beverages Sales \$ versus sell units mix percentage
- 6 Edibles Sales \$ versus sell units mix percentage
- 7 Dried flower Sales \$ versus grams mix percentage
- 7 Ingestible extracts Sales \$ versus sell units mix percentage
- 8 Inhalable extracts Sales \$ versus sell units mix percentage
- 9 Pre-roll Sales \$ versus grams mix percentage
- 9 Topical Sales \$ versus sell units mix percentage
- **10** GROWING ACCESS POINTS & SHIPPING ZONES
- 1] DIRECT DELIVERY SALES SUMMARY
- 12 DIRECT DELIVERY SUB CATEGORY SALES
- 13 DIRECT DELIVERY SALES MIX BY PRODUCT CATEGORY



# **REPORT** SUMMARY



#### QUARTER YEAR-OVER-YEAR SUMMARY



### **DRIED FLOWER** PRICE PER GRAM BANDS



| SELL UNIT<br>CONSUMER<br>ITEM SIZE<br>FORMAT | PRICE PER<br>GRAM<br>BAND | SALES \$<br>CURRENT<br>QUARTER | SALES \$<br>LAST YEAR'S<br>QUARTER | SALES \$<br>YOY<br>VARIANCE % | GRAMS<br>CURRENT<br>QUARTER | GRAMS<br>LAST YEAR'S<br>QUARTER | GRAMS<br>YOY<br>VARIANCE % |
|----------------------------------------------|---------------------------|--------------------------------|------------------------------------|-------------------------------|-----------------------------|---------------------------------|----------------------------|
| 165414                                       | \$3 - \$5                 | 243,272                        | 203,980                            | 19.3%                         | 50,343                      |