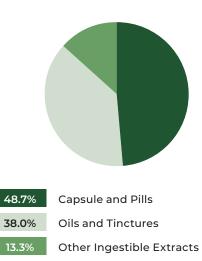

cts, such as Jolts, Glitches, etc. Availability may be impacted by Health Canada regulations. <sup>2</sup>Includes infused pre-rolls.

<sup>3</sup>Includes face masks and other topical oils.



BEVERAGES



#### SELL UNITS MIX PERCENTAGE



#### EDIBLES

#### SALES \$ MIX PERCENTAGE



#### SELL UNITS MIX PERCENTAGE



| 88.5% | Chews         |
|-------|---------------|
| 9.3%  | Chocolate     |
| 1.4%  | Baked Goods   |
| 0.6%  | Other Edibles |
| 0.2%  | Hard Candy    |

2023 Q3

REPORT



FLOWER



#### GRAMS MIX PERCENTAGE



| 51.2%         | Indica       |
|---------------|--------------|
| <b>29.9</b> % | Sativa       |
| <b>17.7</b> % | Hybrid       |
| 1.1%          | Variety Pack |
| 0.1%          | Blend        |

# 9

#### INGESTIBLE EXTRACTS



#### SELL UNITS MIX PERCENTAGE





#### INHALABLE EXTRACTS

#### SALES \$ MIX PERCENTAGE



2.8%

0.4%

0.1% 0.1%

#### Cartridge Other Inhalable Extracts\* Disposable Pens Resin and Rosin Shatter Hash Vape Kits Wax Dry Sift

#### SELL UNITS MIX PERCENTAGE



| 46.4%         | Other Inhalable Extracts |
|---------------|--------------------------|
| <b>39.9</b> % | Cartridge                |
| 5.5%          | Disposable Pens          |
| 2.8%          | Hash                     |
| 2.6%          | Shatter                  |
| 2.0%          | Resin and Rosin          |
| 0.5%          | Vape Kits                |
| 0.2%          | Dry Sift                 |
| 0.1%          | Wax                      |





PRE-ROLL



#### GRAMS MIX PERCENTAGE



| 36.6% | Indica       |
|-------|--------------|
| 34.3% | Sativa       |