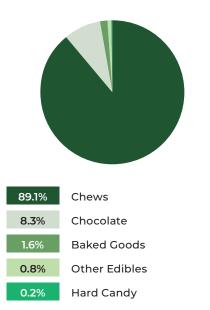

#### EDIBLES

#### SALES \$ MIX PERCENTAGE

#### SELL UNITS MIX PERCENTAGE

| 88.5% | Chews         |
|-------|---------------|
| 9.3%  | Chocolate     |
| 1.4%  | Baked Goods   |
| 0.6%  | Other Edibles |
| 0.2%  | Hard Candy    |

2023 Q3

REPORT

FLOWER