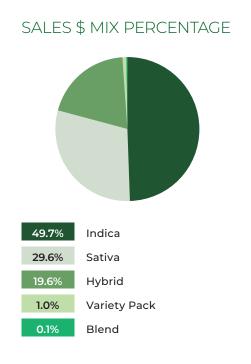

#### GRAMS MIX PERCENTAGE

| 51.2%         | Indica       |
|---------------|--------------|
| <b>29.9</b> % | Sativa       |
| <b>17.7</b> % | Hybrid       |
| 1.1%          | Variety Pack |
| 0.1%          | Blend        |