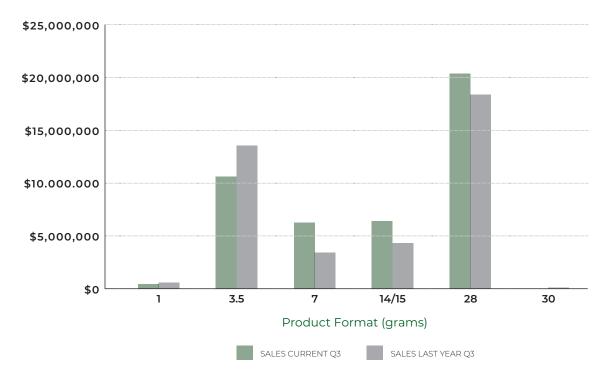

### **DRIED FLOWER** SALES TREND BY FORMAT

| SELL UNIT<br>CONSUMER<br>ITEM SIZE FORMAT | SALES \$<br>CURRENT<br>QUARTER | SALES \$<br>LAST YEAR'S<br>QUARTER | SALES \$<br>YOY<br>VARIANCE % | GRAMS<br>CURRENT<br>QUARTER | GRAMS<br>LAST YEAR'S<br>QUARTER | GRAMS<br>YOY<br>VARIANCE % |
|-------------------------------------------|--------------------------------|------------------------------------|-------------------------------|-----------------------------|---------------------------------|----------------------------|
| 1                                         | 403,808                        | 565,402                            | -28.6%                        | 76,967                      | 97,239                          | -20.8%                     |
| 3.5                                       | 10,557,921                     | 13,490,672                         | -21.7%                        | 1,994,962                   | 2,330,783                       | -14.4%                     |
| 7                                         | 6,226,134                      | 3,435,213                          | 81.2%                         | 1,505,378                   | 837,648                         | 79.7%                      |
| 14/15                                     | 6,313,157                      | 4,337,270                          | 45.6%                         | 1,747,230                   | 1,203,168                       | 45.2%                      |
| 28                                        | 20,332,623                     | 18,312,115                         | 11.0%                         | 7,888,888                   | 6,704,684                       | 17.7%                      |
| 30                                        | 0                              | 76,291                             | -100.0%                       | 0                           | 45,990                          | -100.0%                    |

#### FLOWER SALE TREND BY FORMAT